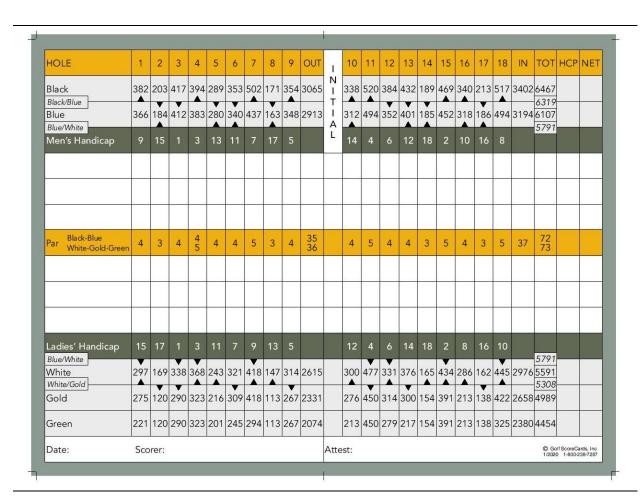

# Course Information

The course layout at our facility is one of the highest quality. Fairways of Canton take players on a journey through 18 holes and 6500 yards of play. The course is a par 72, and it features some of the best views in the region. Be warned — this is not a course that can be overpowered. Many fairways are generous, and most greens are on the smaller side with numerous chipping areas to assist you if you miss a green or two during a round. Our greens are the only Ultra-Dwarf Bermuda Greens at any public golf course in the area. Correct placement on greens is pivotal to good scoring.

Rating / Slope

Black - 72.1 / 133 | Blue - 70.2 / 129 | Men | White - 67.8 / 122 | Gold - 64.2 / 116 Blue - 76.4 / 138 | White - 73.7 / 133 | Women | Gold - 69.6 / 121 | Green - 67.5 / 118