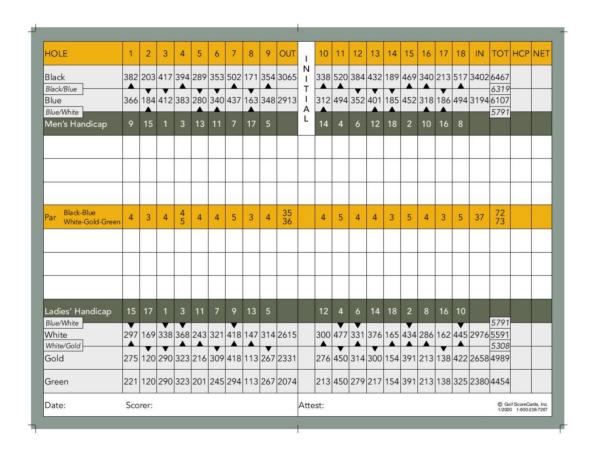

# Course Information

The course layout at our facility is one of the highest quality. Fairways of Canton take players on a journey through 18 holes and 6500 yards of play. The course is a par 72, and it features some of the best views in the region. Be warned — this is not a course that can be overpowered. Many fairways are generous, and most greens are on the smaller side with numerous chipping areas to assist you if you miss a green or two during a round. Our greens are the only Ultra-Dwarf Bermuda Greens at any public golf course in the area. Correct placement on greens is pivotal to good scoring.

### Rating / Slope

Black - 72.1 / 133 | Blue - 70.2 / 129 | Men | White - 67.8 / 122 | Gold - 64.2 / 116 Blue - 76.4 / 138 | White - 73.7 / 133 | Women | Gold - 69.6 / 121 | Green - 67.5 / 118